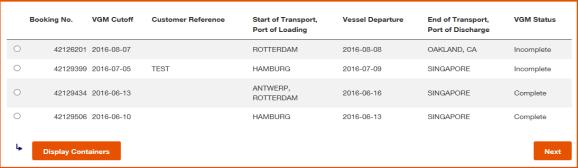

## VGM Monitoring via our Website

July 22, 2016

Dear Customer,

We would like to inform you that as a fully registered and approved Hapag-Lloyd Online Business user, you are in the position to view your organizations' VGM submissions sent via any channel including portals. If different access levels exist for your organization, you will only see the submissions your user account is linked to. To access this information, go to the WebVGM (My Shipments) tool:

'My Shipments' screen sample for fully registered users:

If you have registered for 'VGM Submission only', you are in the position to view all VGM submissions that you have personally submitted via Hapag-Lloyd Web or Excel upload.