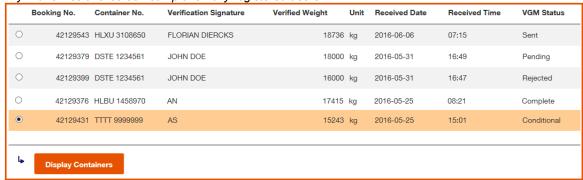

'My Shipments' screen sample for fully registered users:

If you have registered for 'VGM Submission only', you are in the position to view all VGM submissions that you have personally submitted via Hapag-Lloyd Web or Excel upload.

To access this information, go to the WebVGM (My Transmissions) tool:

'My Transmissions' screen sample for fully registered users:

For further information please refer to our VGM User Guide (<u>English</u>, <u>Spanish</u>, <u>Portuguese</u>, <u>Chinese</u>) or contact your local Hapag-Lloyd office.